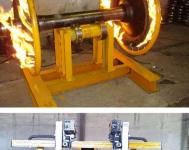

# **KARA Railway Cladding Machine**

Train wheel cladding machine Train wheel welding machines have the following features

• It has a sub-powder welding system with accurate ampere and voltage control during welding according to the required standard

- It has a wheel rotation speed control system by an inverter
- Has a fixture to hold the wheel on both sides of the axle
- Ability to weld and cover circular parts in addition to train wheels types of rollers
- It has 2 sets of wheel loaders
- Ability to load up to 3 tons on the machine's turntable Work and easy operation

• Speed and quality in train wheel welding and repair operations • The ability to adjust the height in three X.Y.Z axes to a course of 100 mm

• Ability to weld all kinds of wheels used in rail industries with different sizes

• It has a welding connection system without contact and damage to the shaft and the surfaces under the bearing

• Has a powder storage tank with a capacity of 150 kg performance In order to speed up the repair and restoration of damaged wheels of trains and other railway industries, Kara company designed and produced a semi-automatic device that can weld and repair damaged wheels as soon as possible.

• Equipped with wheel heating system