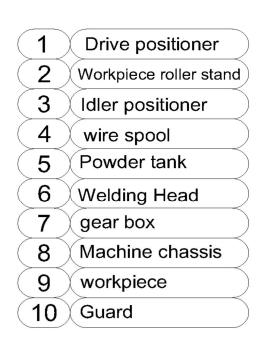

## KARA Railway Wheels Cladding Machine

**KAR** 

# **KARA Railway Cladding Machine**

Train wheel cladding machine Train wheel welding machines have the following features

• It has a sub-powder welding system with accurate ampere and voltage control during welding according to the required standard

- It has a wheel rotation speed control system by an inverter
- Has a fixture to hold the wheel on both sides of the axle
- Ability to weld and cover circular parts in addition to train wheels types of rollers
- It has 2 sets of wheel loaders
- Ability to load up to 3 tons on the machine's turntable Work and easy operation

• Speed and quality in train wheel welding and repair operations • The ability to adjust the height in three X.Y.Z axes to a course of 100 mm

• Ability to weld all kinds of wheels used in rail industries with different sizes

• It has a welding connection system without contact and damage to the shaft and the surfaces under the bearing

• Has a powder storage tank with a capacity of 150 kg performance In order to speed up the repair and restoration of damaged wheels of trains and other railway industries, Kara company designed and produced a semi-automatic device that can weld and repair damaged wheels as soon as possible.

• Equipped with wheel heating system

#### **KRWCM**

| Main Technical Specifications |                            |                                              |
|-------------------------------|----------------------------|----------------------------------------------|
| 1                             | Various welding processes  | Flux-Core Arc Welding (FCAW)                 |
| 2                             | weld patterns              | oscillation                                  |
| 3                             | Capacity(max)              | 3000 Kg                                      |
| 4                             | Welding heads              | 2                                            |
| 5                             | Control System             | HMI Control Panel                            |
| 6                             | Powder tank                | 50kg                                         |
| 7                             | Wire Feeder Motor          | DC - 190W - 24V - 800RPM                     |
| 8                             | Welding process controller | KARAC – PEG 1                                |
| 9                             | Rotation speed             | 0.1- 0.5 rpm                                 |
| 10                            | power source brand         | KARA – TCR 1250                              |
| 11                            | Core Components            | PLC, Bearing, Gearbox, Pressure vessel, Gear |