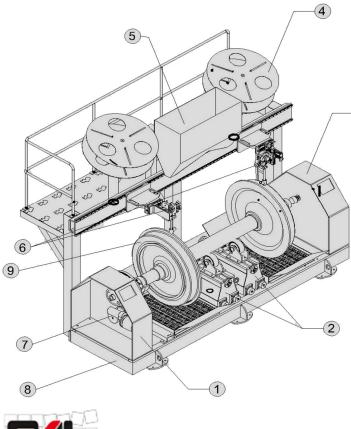

## KARA Railway Wheels Cladding Machine

**KAR** 

# **KARA Railway Cladding Machine**

Train wheel cladding machine Train wheel welding machines have the following features

• It has a sub-powder welding system with accurate ampere and voltage control during welding according to the required standard

- It has a wheel rotation speed control system by an inverter
- Has a fixture to hold the wheel on both sides of the axle
- Ability to weld and cover circular parts in addition to train wheels types of rollers
- It has 2 sets of wheel loaders
- Ability to load up to 3 tons on the machine's turntable Work and easy operation

• Speed and quality in train wheel welding and repair operations • The ability to adjust the height in three X.Y.Z axes to a course of 100 mm

• Ability to weld all kinds of wheels used in rail industries with different sizes

• It has a welding connection system without contact and damage to the shaft and the surfaces under the bearing

• Has a powder storage tank with a capacity of 150 kg performance In order to speed up the repair and restoration of damaged wheels of trains and other railway industries, Kara company designed and produced a semi-automatic device that can weld and repair damaged wheels as soon as possible.

• Equipped with wheel heating system

#### **KRWCM**

| Main Technical Specifications |                            |                                              |
|-------------------------------|----------------------------|----------------------------------------------|
| 1                             | Various welding processes  | Flux-Core Arc Welding (FCAW)                 |
| 2                             | weld patterns              | oscillation                                  |
| 3                             | Capacity(max)              | 3000 Kg                                      |
| 4                             | Welding heads              | 2                                            |
| 5                             | Control System             | HMI Control Panel                            |
| 6                             | Powder tank                | 50kg                                         |
| 7                             | Wire Feeder Motor          | DC - 190W - 24V - 800RPM                     |
| 8                             | Welding process controller | KARAC – PEG 1                                |
| 9                             | Rotation speed             | 0.1- 0.5 rpm                                 |
| 10                            | power source brand         | KARA – TCR 1250                              |
| 11                            | Core Components            | PLC, Bearing, Gearbox, Pressure vessel, Gear |