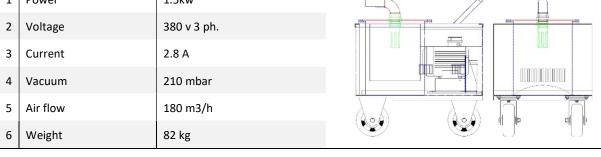

#### **KARA TCR 1250A Technical Specifications** Setting range 250A / 24V - 1250 / 44V 1 2 1250A / 44V Max. load at 100% duty cycle 3 Max. output voltage variation for 5% in variation 2% 106A 4 Max. output current at 100% D.C. 5 55V D.C Open circuit voltage 6 No load power 500W 7 Input power 3Ph/380V/50H 8 Full load Cos ø 0.92 9 Full load efficiency 0.86 10 Cooling Type Air circuit with fan 11 Protection class IP22 12 Insulation class H (180°C) 13 Dimension L/W/H 760 / 590 / 1435 mm 14 Weight 490 Kg Fuse (time lag) 125 A 15 16 Input cable area 4 x 25 mm Output cable area 17 2 x 95 mm KARA TCR 12 (0) 0 **KARA Suction Unit** 1 Power 1.5kw