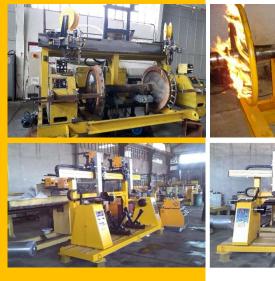

# **KARA Railway Cladding Machine**

Train wheel cladding machine Train wheel welding machines have the following features

• It has a sub-powder welding system with accurate ampere and voltage control during welding according to the required standard

- It has a wheel rotation speed control system by an inverter
- Has a fixture to hold the wheel on both sides of the axle
- Ability to weld and cover circular parts in addition to train wheels types of rollers
- It has 2 sets of wheel loaders
- Ability to load up to 3 tons on the machine's turntable Work and easy operation

• Speed and quality in train wheel welding and repair operations • The ability to adjust the height in three X.Y.Z axes to a course of 100 mm

• Ability to weld all kinds of wheels used in rail industries with different sizes

• It has a welding connection system without contact and damage to the shaft and the surfaces under the bearing

• Has a powder storage tank with a capacity of 150 kg performance In order to speed up the repair and restoration of damaged wheels of trains and other railway industries, Kara company designed and produced a semi-automatic device that can weld and repair damaged wheels as soon as possible.

• Equipped with wheel heating system