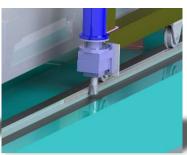

## KARA Gantry Welding Machine

- 1. Possibility of Welding H and Box Sections Inside and Outside of Gantry
- 2. Using Robust Standard Industrial Profiles in Structures Designing and Manufacturing
- 3. Using Two Synchronized Gearbox in Longitudinal Travel at the Two Sides of Gantry to Avoid Constant Travel of Welding and rotation Box Due to Errors Resulting from Work-Piece Contact with the Rails
- 4. Equipped with 2 Flux Tanks (150 Lit.) and changing into 2 Tanks (30Lit.) along with a Control Valve for Manual Charging of Welding Path
- 5. Using a Step-Motor in Transverse and Height Travel of Welding Booms for a Precise PLC Controlled Motion
- 6. Equipped with Two Welding Power KARA TCR 1250A
- 7. Equipped with Two Motorized Suctions for Collecting Welding Powder and Transferring to KARA Automatic Suction Powder Tanks
- 8. Equipped with Adjacent Sensors for Directing and Maintaining Welding Path for an Automatic PLC Controlled Motion
- 9. Equipped with a Laser Type Index
- 10. Using a Wire Straightener Set
- 11. Control Panels with Welding Booms
- 12. Equipped with four Sliding Contactor for Negative Contact under Spring-applied System.

| Main    | <b>Technical</b> | Specification |
|---------|------------------|---------------|
| INITINI | i ecimicai       | Specificatio  |

| 1  | H-Beam's welding area                | Min: 200 mm – Max: 1500 mm - inside & outside       |
|----|--------------------------------------|-----------------------------------------------------|
| 2  | Box welding area                     | Min: 350 mm – Max: 1500 mm - inside & outside       |
| 3  | H-Beam & Box Length                  | Up to 12000 mm                                      |
| 4  | Machine's Linear movement speed      | 250 ~ 1800 mm/min                                   |
| 5  | Machine's control system             | PLC - Fatek                                         |
| 6  | Machine's linear movement system     | Motor & Gearbox + rack pinion for 2 sides           |
| 7  | Panel's degree of protection         | IP 52                                               |
| 8  | Machine's Electric Power Consumption | Nominal Current @ Max. loud: 380v – 50Hz 3ph – 220A |
| 9  | Welding nozzles guidance system      | 2 Automatic Proximity sensor for each side          |
| 10 | Welding's power supply               | KARA TCR 1250 A - 2 Set                             |
| 11 | Welding powder suction system        | KARA Suction, 2 Set                                 |
| 12 | Welding powder tank capacity         | 50 liters for each head                             |
| 13 | Capacity of welding wire pulleys     | 35 Kg for Each Head                                 |
| 14 | Power of welding wires               | Wire 2.4 mm ~ 5 mm                                  |
| 15 | Overall Machine's Dimension (mm)     | W: 5000 mm, H: 3750 mm, L :1600 mm                  |
| 16 | Overall Machine's Weight (kg)        | 2800                                                |