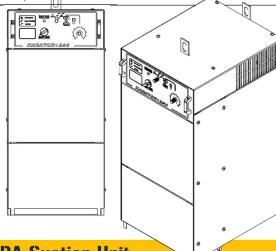

### **KARA TCR 1250A Technical Specifications**

| 1  | Setting range                                     | 250A / 24V – 1250 / 44V     |
|----|---------------------------------------------------|-----------------------------|
| 2  | Max. load at 100% duty cycle                      | 1250A / 44V                 |
| 3  | Max. output voltage variation for 5% in variation | 2%                          |
| 4  | Max. output current at 100% D.C.                  | 106A                        |
| 5  | Open circuit voltage                              | 55V D.C                     |
| 6  | No load power                                     | 500W                        |
| 7  | Input power                                       | 3Ph/380V/50H                |
| 8  | Full load Cos ø                                   | 0.92                        |
| 9  | Full load efficiency                              | 0.86                        |
| 10 | Cooling Type                                      | Air circuit with fan        |
| 11 | Protection class                                  | IP22                        |
| 12 | Insulation class                                  | H (180°C)                   |
| 13 | Dimension L/W/H                                   | 760 / 590 / 1435 mm         |
| 14 | Weight                                            | 490 Kg                      |
| 15 | Fuse (time lag)                                   | 125 A                       |
| 16 | Input cable area                                  | 4 x 25 mm                   |
| 17 | Output cable area                                 | 2 x 95 mm                   |
|    |                                                   | XAU H — III<br>Torus XI III |