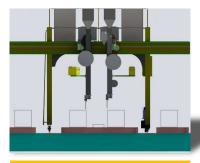

## KARA Gantry Welding Machine

- 1. Possibility of Welding H and Box Sections Inside and Outside of Gantry
- 2. Using Robust Standard Industrial Profiles in Structures Designing and Manufacturing
- 3. Using Two Synchronized Gearbox in Longitudinal Travel at the Two Sides of Gantry to Avoid Constant Travel of Welding and rotation Box Due to Errors Resulting from Work-Piece Contact with the Rails
- 4. Equipped with 2 Flux Tanks (150 Lit.) and changing into 2 Tanks (30Lit.) along with a Control Valve for Manual Charging of Welding Path
- 5. Using a Step-Motor in Transverse and Height Travel of Welding Booms for a Precise PLC Controlled Motion
- 6. Equipped with Two Welding Power KARA TCR 1250A
- 7. Equipped with Two Motorized Suctions for Collecting Welding Powder and Transferring to KARA Automatic Suction Powder Tanks
- 8. Equipped with Adjacent Sensors for Directing and Maintaining Welding Path for an Automatic PLC Controlled Motion
- 9. Equipped with a Laser Type Index
- 10. Using a Wire Straightener Set
- 11. Control Panels with Welding Booms
- 12. Equipped with four Sliding Contactor for Negative Contact under Spring-applied System.