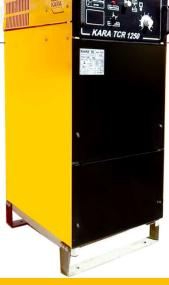

### **KARA TCR 1250A Technical Specifications**

| 1  | Setting range                                     | 250A / 24V – 1250 / 44V     |
|----|---------------------------------------------------|-----------------------------|
| 2  | Max. load at 100% duty cycle                      | 1250A / 44V                 |
| 3  | Max. output voltage variation for 5% in variation | 2%                          |
| 4  | Max. output current at 100% D.C.                  | 106A                        |
| 5  | Open circuit voltage                              | 55V D.C                     |
| 6  | No load power                                     | 500W                        |
| 7  | Input power                                       | 3Ph/380V/50H                |
| 8  | Full load Cos ø                                   | 0.92                        |
| 9  | Full load efficiency                              | 0.86                        |
| 10 | Cooling Type                                      | Air circuit with fan        |
| 11 | Protection class                                  | IP22                        |
| 12 | Insulation class                                  | H (180°C)                   |
| 13 | Dimension L/W/H                                   | 760 / 590 / 1435 mm         |
| 14 | Weight                                            | 490 Kg                      |
| 15 | Fuse (time lag)                                   | 125 A                       |
| 16 | Input cable area                                  | 4 x 25 mm                   |
| 17 | Output cable area                                 | 2 x 95 mm                   |
|    |                                                   | XAU H — III<br>Torus XI III |