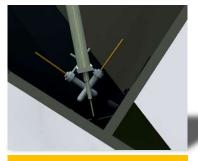

## KARA Gantry Welding Machine

- 1. Possibility of Welding H and Box Sections Inside and Outside of Gantry
- 2. Using Robust Standard Industrial Profiles in Structures Designing and Manufacturing
- 3. Using Two Synchronized Gearbox in Longitudinal Travel at the Two Sides of Gantry to Avoid Constant Travel of Welding and rotation Box Due to Errors Resulting from Work-Piece Contact with the Rails
- 4. Equipped with 2 Flux Tanks (150 Lit.) and changing into 2 Tanks (30Lit.) along with a Control Valve for Manual Charging of Welding Path
- 5. Using a Step-Motor in Transverse and Height Travel of Welding Booms for a Precise PLC Controlled Motion
- 6. Equipped with Two Welding Power KARA TCR 1250A
- 7. Equipped with Two Motorized Suctions for Collecting Welding Powder and Transferring to KARA Automatic Suction Powder Tanks
- 8. Equipped with Adjacent Sensors for Directing and Maintaining Welding Path for an Automatic PLC Controlled Motion
- 9. Equipped with a Laser Type Index
- 10. Using a Wire Straightener Set
- 11. Control Panels with Welding Booms
- 12. Equipped with four Sliding Contactor for Negative Contact under Spring-applied System.