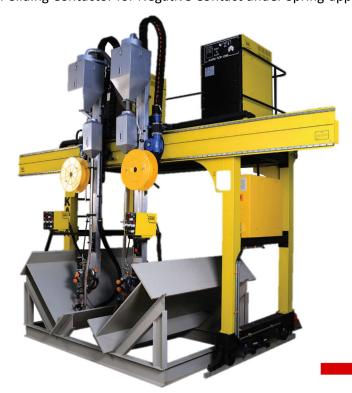

# KARA GANTRY WELDING MACHINE

## KARA Gantry Welding Machine

- 1. Possibility of Welding H and Box Sections Inside and Outside of Gantry
- 2. Using Robust Standard Industrial Profiles in Structures Designing and Manufacturing
- 3. Using Two Synchronized Gearbox in Longitudinal Travel at the Two Sides of Gantry to Avoid Constant Travel of Welding and rotation Box Due to Errors Resulting from Work-Piece Contact with the Rails
- 4. Equipped with 2 Flux Tanks (150 Lit.) and changing into 2 Tanks (30Lit.) along with a Control Valve for Manual Charging of Welding Path
- 5. Using a Step-Motor in Transverse and Height Travel of Welding Booms for a Precise PLC Controlled Motion
- 6. Equipped with Two Welding Power KARA TCR 1250A
- 7. Equipped with Two Motorized Suctions for Collecting Welding Powder and Transferring to KARA Automatic Suction Powder Tanks
- 8. Equipped with Adjacent Sensors for Directing and Maintaining Welding Path for an Automatic PLC Controlled Motion
- 9. Equipped with a Laser Type Index
- 10. Using a Wire Straightener Set
- 11. Control Panels with Welding Booms
- 12. Equipped with four Sliding Contactor for Negative Contact under Spring-applied System.