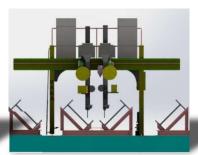

# KARA GANTRY WELDING MACHINE

## KARA Gantry Welding Machine

- 1. Possibility of Welding H and Box Sections Inside and Outside of Gantry
- 2. Using Robust Standard Industrial Profiles in Structures Designing and Manufacturing
- 3. Using Two Synchronized Gearbox in Longitudinal Travel at the Two Sides of Gantry to Avoid Constant Travel of Welding and rotation Box Due to Errors Resulting from Work-Piece Contact with the Rails
- 4. Equipped with 2 Flux Tanks (150 Lit.) and changing into 2 Tanks (30Lit.) along with a Control Valve for Manual Charging of Welding Path
- 5. Using a Step-Motor in Transverse and Height Travel of Welding Booms for a Precise PLC Controlled Motion
- 6. Equipped with Two Welding Power KARA TCR 1250A
- 7. Equipped with Two Motorized Suctions for Collecting Welding Powder and Transferring to KARA Automatic Suction Powder Tanks
- 8. Equipped with Adjacent Sensors for Directing and Maintaining Welding Path for an Automatic PLC Controlled Motion
- 9. Equipped with a Laser Type Index
- 10. Using a Wire Straightener Set
- 11. Control Panels with Welding Booms
- 12. Equipped with four Sliding Contactor for Negative Contact under Spring-applied System.

| Main    | <b>Technical</b> | Specification |
|---------|------------------|---------------|
| INITINI | i ecimicai       | Specificatio  |

| 1  | H-Beam's welding area                | Min: 200 mm – Max: 1500 mm - inside & outside       |
|----|--------------------------------------|-----------------------------------------------------|
| 2  | Box welding area                     | Min: 350 mm – Max: 1500 mm - inside & outside       |
| 3  | H-Beam & Box Length                  | Up to 12000 mm                                      |
| 4  | Machine's Linear movement speed      | 250 ~ 1800 mm/min                                   |
| 5  | Machine's control system             | PLC - Fatek                                         |
| 6  | Machine's linear movement system     | Motor & Gearbox + rack pinion for 2 sides           |
| 7  | Panel's degree of protection         | IP 52                                               |
| 8  | Machine's Electric Power Consumption | Nominal Current @ Max. loud: 380v – 50Hz 3ph – 220A |
| 9  | Welding nozzles guidance system      | 2 Automatic Proximity sensor for each side          |
| 10 | Welding's power supply               | KARA TCR 1250 A - 2 Set                             |
| 11 | Welding powder suction system        | KARA Suction, 2 Set                                 |
| 12 | Welding powder tank capacity         | 50 liters for each head                             |
| 13 | Capacity of welding wire pulleys     | 35 Kg for Each Head                                 |
| 14 | Power of welding wires               | Wire 2.4 mm ~ 5 mm                                  |
| 15 | Overall Machine's Dimension (mm)     | W: 5000 mm, H: 3750 mm, L :1600 mm                  |
| 16 | Overall Machine's Weight (kg)        | 2800                                                |