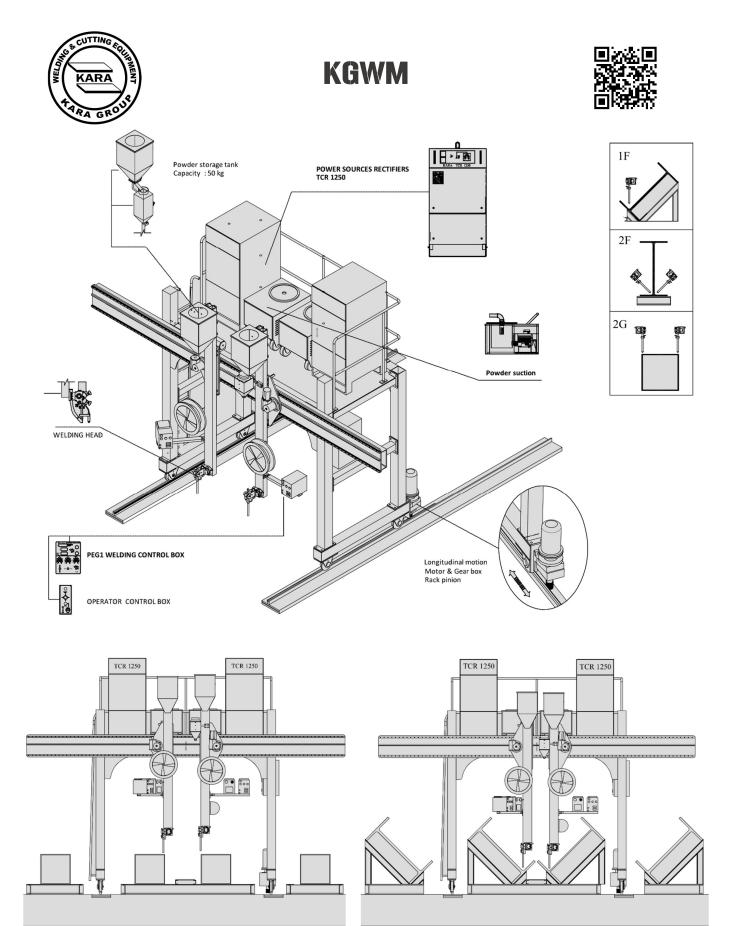

# KARA GANTRY WELDING MACHINE

## KARA Gantry Welding Machine

- 1. Possibility of Welding H and Box Sections Inside and Outside of Gantry
- 2. Using Robust Standard Industrial Profiles in Structures Designing and Manufacturing
- 3. Using Two Synchronized Gearbox in Longitudinal Travel at the Two Sides of Gantry to Avoid Constant Travel of Welding and rotation Box Due to Errors Resulting from Work-Piece Contact with the Rails
- 4. Equipped with 2 Flux Tanks (150 Lit.) and changing into 2 Tanks (30Lit.) along with a Control Valve for Manual Charging of Welding Path
- 5. Using a Step-Motor in Transverse and Height Travel of Welding Booms for a Precise PLC Controlled Motion
- 6. Equipped with Two Welding Power KARA TCR 1250A
- 7. Equipped with Two Motorized Suctions for Collecting Welding Powder and Transferring to KARA Automatic Suction Powder Tanks
- 8. Equipped with Adjacent Sensors for Directing and Maintaining Welding Path for an Automatic PLC Controlled Motion
- 9. Equipped with a Laser Type Index
- 10. Using a Wire Straightener Set
- 11. Control Panels with Welding Booms
- 12. Equipped with four Sliding Contactor for Negative Contact under Spring-applied System.

| Main    | <b>Technical</b> | Specification |
|---------|------------------|---------------|
| INITINI | i ecimicai       | Specificatio  |

| 1  | H-Beam's welding area                | Min: 200 mm – Max: 1500 mm - inside & outside       |
|----|--------------------------------------|-----------------------------------------------------|
| 2  | Box welding area                     | Min: 350 mm – Max: 1500 mm - inside & outside       |
| 3  | H-Beam & Box Length                  | Up to 12000 mm                                      |
| 4  | Machine's Linear movement speed      | 250 ~ 1800 mm/min                                   |
| 5  | Machine's control system             | PLC - Fatek                                         |
| 6  | Machine's linear movement system     | Motor & Gearbox + rack pinion for 2 sides           |
| 7  | Panel's degree of protection         | IP 52                                               |
| 8  | Machine's Electric Power Consumption | Nominal Current @ Max. loud: 380v – 50Hz 3ph – 220A |
| 9  | Welding nozzles guidance system      | 2 Automatic Proximity sensor for each side          |
| 10 | Welding's power supply               | KARA TCR 1250 A - 2 Set                             |
| 11 | Welding powder suction system        | KARA Suction, 2 Set                                 |
| 12 | Welding powder tank capacity         | 50 liters for each head                             |
| 13 | Capacity of welding wire pulleys     | 35 Kg for Each Head                                 |
| 14 | Power of welding wires               | Wire 2.4 mm ~ 5 mm                                  |
| 15 | Overall Machine's Dimension (mm)     | W: 5000 mm, H: 3750 mm, L :1600 mm                  |
| 16 | Overall Machine's Weight (kg)        | 2800                                                |