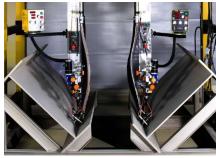

# KARA GANTRY WELDING MACHINE

## KARA Gantry Welding Machine

- 1. Possibility of Welding H and Box Sections Inside and Outside of Gantry
- 2. Using Robust Standard Industrial Profiles in Structures Designing and Manufacturing
- 3. Using Two Synchronized Gearbox in Longitudinal Travel at the Two Sides of Gantry to Avoid Constant Travel of Welding and rotation Box Due to Errors Resulting from Work-Piece Contact with the Rails
- 4. Equipped with 2 Flux Tanks (150 Lit.) and changing into 2 Tanks (30Lit.) along with a Control Valve for Manual Charging of Welding Path
- 5. Using a Step-Motor in Transverse and Height Travel of Welding Booms for a Precise PLC Controlled Motion
- 6. Equipped with Two Welding Power KARA TCR 1250A
- 7. Equipped with Two Motorized Suctions for Collecting Welding Powder and Transferring to KARA Automatic Suction Powder Tanks
- 8. Equipped with Adjacent Sensors for Directing and Maintaining Welding Path for an Automatic PLC Controlled Motion
- 9. Equipped with a Laser Type Index
- 10. Using a Wire Straightener Set
- 11. Control Panels with Welding Booms
- 12. Equipped with four Sliding Contactor for Negative Contact under Spring-applied System.

| Main    | <b>Technical</b> | Specification |
|---------|------------------|---------------|
| INITINI | i ecimicai       | Specificatio  |

| 1  | H-Beam's welding area                | Min: 200 mm – Max: 1500 mm - inside & outside       |
|----|--------------------------------------|-----------------------------------------------------|
| 2  | Box welding area                     | Min: 350 mm – Max: 1500 mm - inside & outside       |
| 3  | H-Beam & Box Length                  | Up to 12000 mm                                      |
| 4  | Machine's Linear movement speed      | 250 ~ 1800 mm/min                                   |
| 5  | Machine's control system             | PLC - Fatek                                         |
| 6  | Machine's linear movement system     | Motor & Gearbox + rack pinion for 2 sides           |
| 7  | Panel's degree of protection         | IP 52                                               |
| 8  | Machine's Electric Power Consumption | Nominal Current @ Max. loud: 380v – 50Hz 3ph – 220A |
| 9  | Welding nozzles guidance system      | 2 Automatic Proximity sensor for each side          |
| 10 | Welding's power supply               | KARA TCR 1250 A - 2 Set                             |
| 11 | Welding powder suction system        | KARA Suction, 2 Set                                 |
| 12 | Welding powder tank capacity         | 50 liters for each head                             |
| 13 | Capacity of welding wire pulleys     | 35 Kg for Each Head                                 |
| 14 | Power of welding wires               | Wire 2.4 mm ~ 5 mm                                  |
| 15 | Overall Machine's Dimension (mm)     | W: 5000 mm, H: 3750 mm, L :1600 mm                  |
| 16 | Overall Machine's Weight (kg)        | 2800                                                |