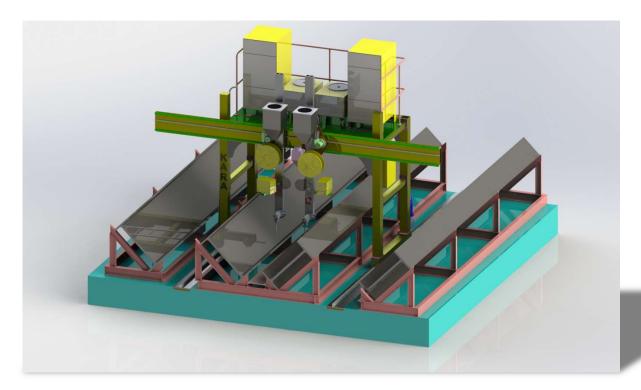

# KARA GANTRY WELDING MACHINE

## KARA Gantry Welding Machine

- 1. Possibility of Welding H and Box Sections Inside and Outside of Gantry
- 2. Using Robust Standard Industrial Profiles in Structures Designing and Manufacturing
- 3. Using Two Synchronized Gearbox in Longitudinal Travel at the Two Sides of Gantry to Avoid Constant Travel of Welding and rotation Box Due to Errors Resulting from Work-Piece Contact with the Rails
- 4. Equipped with 2 Flux Tanks (150 Lit.) and changing into 2 Tanks (30Lit.) along with a Control Valve for Manual Charging of Welding Path
- 5. Using a Step-Motor in Transverse and Height Travel of Welding Booms for a Precise PLC Controlled Motion
- 6. Equipped with Two Welding Power KARA TCR 1250A
- 7. Equipped with Two Motorized Suctions for Collecting Welding Powder and Transferring to KARA Automatic Suction Powder Tanks
- 8. Equipped with Adjacent Sensors for Directing and Maintaining Welding Path for an Automatic PLC Controlled Motion
- 9. Equipped with a Laser Type Index
- 10. Using a Wire Straightener Set
- 11. Control Panels with Welding Booms
- 12. Equipped with four Sliding Contactor for Negative Contact under Spring-applied System.