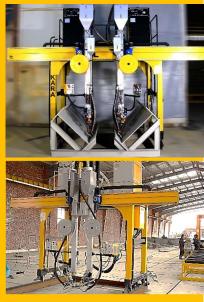

# KARA GANTRY WELDING MACHINE

## KARA Gantry Welding Machine

- 1. Possibility of Welding H and Box Sections Inside and Outside of Gantry
- 2. Using Robust Standard Industrial Profiles in Structures Designing and Manufacturing
- 3. Using Two Synchronized Gearbox in Longitudinal Travel at the Two Sides of Gantry to Avoid Constant Travel of Welding and rotation Box Due to Errors Resulting from Work-Piece Contact with the Rails
- 4. Equipped with 2 Flux Tanks (150 Lit.) and changing into 2 Tanks (30Lit.) along with a Control Valve for Manual Charging of Welding Path
- 5. Using a Step-Motor in Transverse and Height Travel of Welding Booms for a Precise PLC Controlled Motion
- 6. Equipped with Two Welding Power KARA TCR 1250A
- 7. Equipped with Two Motorized Suctions for Collecting Welding Powder and Transferring to KARA Automatic Suction Powder Tanks
- 8. Equipped with Adjacent Sensors for Directing and Maintaining Welding Path for an Automatic PLC Controlled Motion
- 9. Equipped with a Laser Type Index
- 10. Using a Wire Straightener Set
- 11. Control Panels with Welding Booms
- 12. Equipped with four Sliding Contactor for Negative Contact under Spring-applied System.

| Main    | <b>Technical</b> | Specification |
|---------|------------------|---------------|
| INITINI | i ecimicai       | Specificatio  |

| 1  | H-Beam's welding area                | Min: 200 mm – Max: 1500 mm - inside & outside       |
|----|--------------------------------------|-----------------------------------------------------|
| 2  | Box welding area                     | Min: 350 mm – Max: 1500 mm - inside & outside       |
| 3  | H-Beam & Box Length                  | Up to 12000 mm                                      |
| 4  | Machine's Linear movement speed      | 250 ~ 1800 mm/min                                   |
| 5  | Machine's control system             | PLC - Fatek                                         |
| 6  | Machine's linear movement system     | Motor & Gearbox + rack pinion for 2 sides           |
| 7  | Panel's degree of protection         | IP 52                                               |
| 8  | Machine's Electric Power Consumption | Nominal Current @ Max. loud: 380v – 50Hz 3ph – 220A |
| 9  | Welding nozzles guidance system      | 2 Automatic Proximity sensor for each side          |
| 10 | Welding's power supply               | KARA TCR 1250 A - 2 Set                             |
| 11 | Welding powder suction system        | KARA Suction, 2 Set                                 |
| 12 | Welding powder tank capacity         | 50 liters for each head                             |
| 13 | Capacity of welding wire pulleys     | 35 Kg for Each Head                                 |
| 14 | Power of welding wires               | Wire 2.4 mm ~ 5 mm                                  |
| 15 | Overall Machine's Dimension (mm)     | W: 5000 mm, H: 3750 mm, L :1600 mm                  |
| 16 | Overall Machine's Weight (kg)        | 2800                                                |