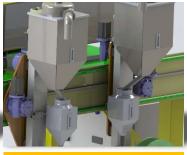

#### **KARA Suction Unit**

| 1 | Power    | 1.5kw       |
|---|----------|-------------|
| 2 | Voltage  | 380 v 3 ph. |
| 3 | Current  | 2.8 A       |
| 4 | Vacuum   | 210 mbar    |
| 5 | Air flow | 180 m3/h    |
| 6 | Weight   | 82 kg       |