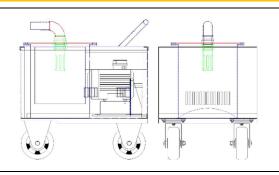

#### **KARA Suction Unit**

| 1 | Power    | 1.5kw       |
|---|----------|-------------|
| 2 | Voltage  | 380 v 3 ph. |
| 3 | Current  | 2.8 A       |
| 4 | Vacuum   | 210 mbar    |
| 5 | Air flow | 180 m3/h    |
| 6 | Weight   | 82 kg       |