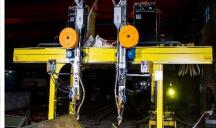

# KARA GANTRY WELDING MACHINE

## KARA Gantry Welding Machine

- 1. Possibility of Welding H and Box Sections Inside and Outside of Gantry
- 2. Using Robust Standard Industrial Profiles in Structures Designing and Manufacturing
- 3. Using Two Synchronized Gearbox in Longitudinal Travel at the Two Sides of Gantry to Avoid Constant Travel of Welding and rotation Box Due to Errors Resulting from Work-Piece Contact with the Rails
- 4. Equipped with 2 Flux Tanks (150 Lit.) and changing into 2 Tanks (30Lit.) along with a Control Valve for Manual Charging of Welding Path
- 5. Using a Step-Motor in Transverse and Height Travel of Welding Booms for a Precise PLC Controlled Motion
- 6. Equipped with Two Welding Power KARA TCR 1250A
- 7. Equipped with Two Motorized Suctions for Collecting Welding Powder and Transferring to KARA Automatic Suction Powder Tanks
- 8. Equipped with Adjacent Sensors for Directing and Maintaining Welding Path for an Automatic PLC Controlled Motion
- 9. Equipped with a Laser Type Index
- 10. Using a Wire Straightener Set
- 11. Control Panels with Welding Booms
- 12. Equipped with four Sliding Contactor for Negative Contact under Spring-applied System.

| Main    | <b>Technical</b> | Specification |
|---------|------------------|---------------|
| INITINI | i ecimicai       | Specificatio  |

| 1  | H-Beam's welding area                | Min: 200 mm – Max: 1500 mm - inside & outside       |
|----|--------------------------------------|-----------------------------------------------------|
| 2  | Box welding area                     | Min: 350 mm – Max: 1500 mm - inside & outside       |
| 3  | H-Beam & Box Length                  | Up to 12000 mm                                      |
| 4  | Machine's Linear movement speed      | 250 ~ 1800 mm/min                                   |
| 5  | Machine's control system             | PLC - Fatek                                         |
| 6  | Machine's linear movement system     | Motor & Gearbox + rack pinion for 2 sides           |
| 7  | Panel's degree of protection         | IP 52                                               |
| 8  | Machine's Electric Power Consumption | Nominal Current @ Max. loud: 380v – 50Hz 3ph – 220A |
| 9  | Welding nozzles guidance system      | 2 Automatic Proximity sensor for each side          |
| 10 | Welding's power supply               | KARA TCR 1250 A - 2 Set                             |
| 11 | Welding powder suction system        | KARA Suction, 2 Set                                 |
| 12 | Welding powder tank capacity         | 50 liters for each head                             |
| 13 | Capacity of welding wire pulleys     | 35 Kg for Each Head                                 |
| 14 | Power of welding wires               | Wire 2.4 mm ~ 5 mm                                  |
| 15 | Overall Machine's Dimension (mm)     | W: 5000 mm, H: 3750 mm, L :1600 mm                  |
| 16 | Overall Machine's Weight (kg)        | 2800                                                |