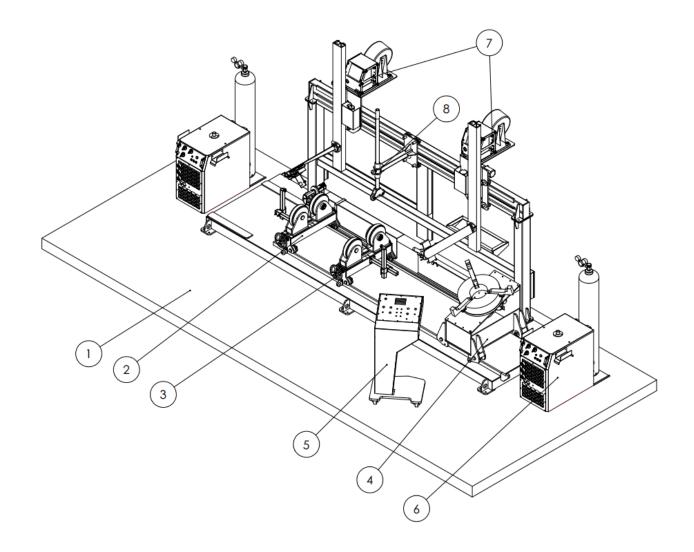

11. It has a welding connection system without contact and damage to the shaft and the surfaces under the bearing

| Flange Welding Machine |                              |  |
|------------------------|------------------------------|--|
| 1                      | Base                         |  |
| 2                      | Motorize Roller Bed          |  |
| 3                      | Idler RollerBed              |  |
| 4                      | Horizontal Positioner        |  |
| 5                      | Remote Control               |  |
| 6                      | TCK 514 Welding power Source |  |
| 7                      | Wire Feader                  |  |
| 8                      | Shell Clamp                  |  |