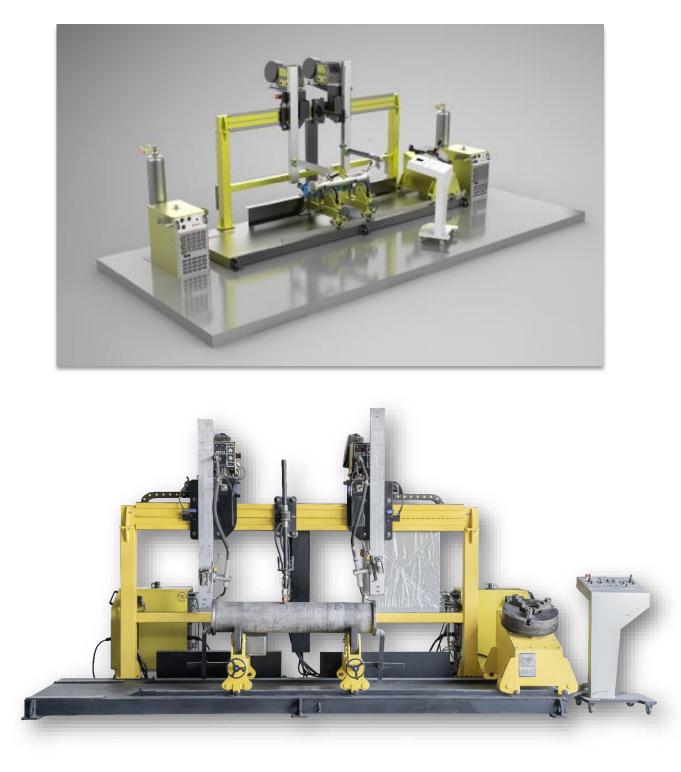

# Pipe Flange Welding Machine

KARA

| Main Technical Specification Flange Welding |                              |                                                                       |
|---------------------------------------------|------------------------------|-----------------------------------------------------------------------|
| 1                                           | Welding Type                 | Mig/Mag                                                               |
| 2                                           | Welding Device               | ТСК 514                                                               |
| 3                                           | Number Of Welding Head       | 2                                                                     |
| 4                                           | Workpiece                    | Cap : 6-16 Inch Without Fixture Tube : 6-24 Inch                      |
| 5                                           | Boom Vertical Stroke         | 1350 mm                                                               |
| 6                                           | Boom Horizontal Stroke       | 3000 mm                                                               |
| 7                                           | Boom Vertical Speed          | 800 mm/min                                                            |
| 8                                           | Boom Horizontal Speed        | 800 mm/min                                                            |
| 9                                           | Boom Vertical Mechanism      | Linear guideway – Rack & Pinion – Electromotor & Worm Gear<br>Gearbox |
| 10                                          | Boom Horizontal Mechanism    | Linear guideway – Rack & Pinion – Electromotor & Worm Gear<br>Gearbox |
| 11                                          | Positioner Turning Mechanism | Gear & Pinion – Electromotor & Worm Gear Gearbox                      |
| 12                                          | Positioner Turning Speed     | To 1 RPM                                                              |
| 13                                          | Roller Bed Turing Mechanism  | Gear & Pinion – Electromotor & Worm Gear Gearbox                      |
| 14                                          | Roller Bed Turing Speed      | То 20 RPM                                                             |
| 15                                          | Roller Bed Wheel             | Iron with PU                                                          |
| 16                                          | Control System               | PLC                                                                   |
| 17                                          | IP Classification            | IP22                                                                  |
| 18                                          | Power Supply                 | 380V–50Hz 3PH – 16 A                                                  |
| 19                                          | Chassis Overall Dimensions   | x 1500 mm x 1140 mm mm2500                                            |

#### KARA Pipe Flange Welding Machines

Flange Welding machine have the following features :

1. It has a Mig/Mag welding system with accurate ampere and voltage control during welding according to the required standard .

2. It has a Shell rotation speed control system by Servo Motor .

- 3. It has a Cap rotation speed control system by Stepper Motor .
- 4. Has a fixture to hold the Shell on both sides of the Flanges .
- 5. Ability to weld parts in addition to Shell- types of rollers .
- 6. It has 2 sets of Roller Bed that one of the are motorize .
- 7. Ability to load up to 3 tons on the machine's turntable .
- 8. Work and easy operation .

9. Speed and quality in Shell And Tube Sheet welding operations . The ability to adjust the height in three X.Y.Z axes to a course of 100 mm .

10. Ability to weld all kinds of Shell and Tube Sheet used in industries with different sizes .

11. It has a welding connection system without contact and damage to the shaft and the surfaces under the bearing

| Flange Welding Machine |                              |  |
|------------------------|------------------------------|--|
| 1                      | Base                         |  |
| 2                      | Motorize Roller Bed          |  |
| 3                      | Idler RollerBed              |  |
| 4                      | Horizontal Positioner        |  |
| 5                      | Remote Control               |  |
| 6                      | TCK 514 Welding power Source |  |
| 7                      | Wire Feader                  |  |
| 8                      | Shell Clamp                  |  |