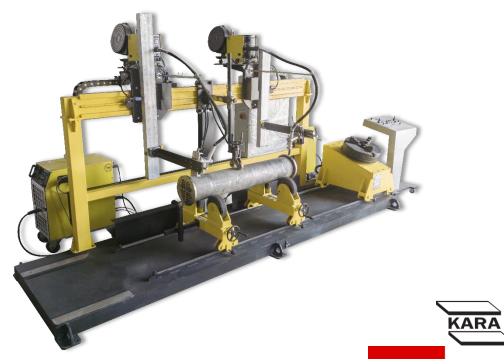

# Pipe Flange Welding Machine

KARA

| Main Technical Specification Flange Welding |                              |                                                                       |
|---------------------------------------------|------------------------------|-----------------------------------------------------------------------|
| 1                                           | Welding Type                 | Mig/Mag                                                               |
| 2                                           | Welding Device               | ТСК 514                                                               |
| 3                                           | Number Of Welding Head       | 2                                                                     |
| 4                                           | Workpiece                    | Cap : 6-16 Inch Without Fixture Tube : 6-24 Inch                      |
| 5                                           | Boom Vertical Stroke         | 1350 mm                                                               |
| 6                                           | Boom Horizontal Stroke       | 3000 mm                                                               |
| 7                                           | Boom Vertical Speed          | 800 mm/min                                                            |
| 8                                           | Boom Horizontal Speed        | 800 mm/min                                                            |
| 9                                           | Boom Vertical Mechanism      | Linear guideway – Rack & Pinion – Electromotor & Worm Gear<br>Gearbox |
| 10                                          | Boom Horizontal Mechanism    | Linear guideway – Rack & Pinion – Electromotor & Worm Gear<br>Gearbox |
| 11                                          | Positioner Turning Mechanism | Gear & Pinion – Electromotor & Worm Gear Gearbox                      |
| 12                                          | Positioner Turning Speed     | To 1 RPM                                                              |
| 13                                          | Roller Bed Turing Mechanism  | Gear & Pinion – Electromotor & Worm Gear Gearbox                      |
| 14                                          | Roller Bed Turing Speed      | То 20 RPM                                                             |
| 15                                          | Roller Bed Wheel             | Iron with PU                                                          |
| 16                                          | Control System               | PLC                                                                   |
| 17                                          | IP Classification            | IP22                                                                  |
| 18                                          | Power Supply                 | 380V–50Hz 3PH – 16 A                                                  |
| 19                                          | Chassis Overall Dimensions   | x 1500 mm x 1140 mm mm2500                                            |

#### KARA Pipe Flange Welding Machines

Flange Welding machine have the following features :

1. It has a Mig/Mag welding system with accurate ampere and voltage control during welding according to the required standard .

2. It has a Shell rotation speed control system by Servo Motor .

- 3. It has a Cap rotation speed control system by Stepper Motor .
- 4. Has a fixture to hold the Shell on both sides of the Flanges .
- 5. Ability to weld parts in addition to Shell- types of rollers .
- 6. It has 2 sets of Roller Bed that one of the are motorize .
- 7. Ability to load up to 3 tons on the machine's turntable .
- 8. Work and easy operation .

9. Speed and quality in Shell And Tube Sheet welding operations . The ability to adjust the height in three X.Y.Z axes to a course of 100 mm .

10. Ability to weld all kinds of Shell and Tube Sheet used in industries with different sizes .

11. It has a welding connection system without contact and damage to the shaft and the surfaces under the bearing

| Flange Welding Machine |                              |  |
|------------------------|------------------------------|--|
| 1                      | Base                         |  |
| 2                      | Motorize Roller Bed          |  |
| 3                      | Idler RollerBed              |  |
| 4                      | Horizontal Positioner        |  |
| 5                      | Remote Control               |  |
| 6                      | TCK 514 Welding power Source |  |
| 7                      | Wire Feader                  |  |
| 8                      | Shell Clamp                  |  |