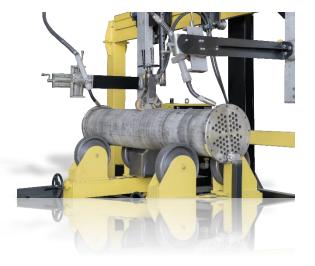

#### KARA Pipe Flange Welding Machines

Flange Welding machine have the following features :

1. It has a Mig/Mag welding system with accurate ampere and voltage control during welding according to the required standard .

2. It has a Shell rotation speed control system by Servo Motor .

- 3. It has a Cap rotation speed control system by Stepper Motor .
- 4. Has a fixture to hold the Shell on both sides of the Flanges .
- 5. Ability to weld parts in addition to Shell- types of rollers .
- 6. It has 2 sets of Roller Bed that one of the are motorize .
- 7. Ability to load up to 3 tons on the machine's turntable .
- 8. Work and easy operation .

9. Speed and quality in Shell And Tube Sheet welding operations . The ability to adjust the height in three X.Y.Z axes to a course of 100 mm .

10. Ability to weld all kinds of Shell and Tube Sheet used in industries with different sizes .

11. It has a welding connection system without contact and damage to the shaft and the surfaces under the bearing

| Flange Welding Machine |                              |  |
|------------------------|------------------------------|--|
| 1                      | Base                         |  |
| 2                      | Motorize Roller Bed          |  |
| 3                      | Idler RollerBed              |  |
| 4                      | Horizontal Positioner        |  |
| 5                      | Remote Control               |  |
| 6                      | TCK 514 Welding power Source |  |
| 7                      | Wire Feader                  |  |
| 8                      | Shell Clamp                  |  |