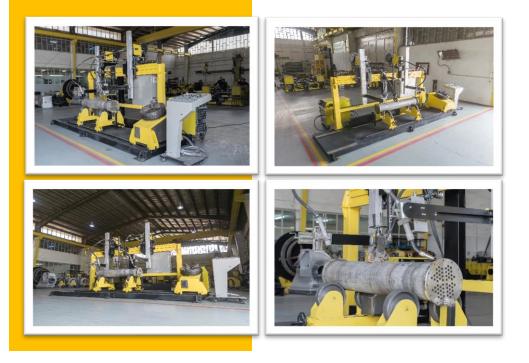

# Pipe Flange Welding Machine

KARA

| Main Technical Specification Flange Welding |                              |                                                                       |
|---------------------------------------------|------------------------------|-----------------------------------------------------------------------|
| 1                                           | Welding Type                 | Mig/Mag                                                               |
| 2                                           | Welding Device               | ТСК 514                                                               |
| 3                                           | Number Of Welding Head       | 2                                                                     |
| 4                                           | Workpiece                    | Cap : 6-16 Inch Without Fixture Tube : 6-24 Inch                      |
| 5                                           | Boom Vertical Stroke         | 1350 mm                                                               |
| 6                                           | Boom Horizontal Stroke       | 3000 mm                                                               |
| 7                                           | Boom Vertical Speed          | 800 mm/min                                                            |
| 8                                           | Boom Horizontal Speed        | 800 mm/min                                                            |
| 9                                           | Boom Vertical Mechanism      | Linear guideway – Rack & Pinion – Electromotor & Worm Gear<br>Gearbox |
| 10                                          | Boom Horizontal Mechanism    | Linear guideway – Rack & Pinion – Electromotor & Worm Gear<br>Gearbox |
| 11                                          | Positioner Turning Mechanism | Gear & Pinion – Electromotor & Worm Gear Gearbox                      |
| 12                                          | Positioner Turning Speed     | To 1 RPM                                                              |
| 13                                          | Roller Bed Turing Mechanism  | Gear & Pinion – Electromotor & Worm Gear Gearbox                      |
| 14                                          | Roller Bed Turing Speed      | То 20 RPM                                                             |
| 15                                          | Roller Bed Wheel             | Iron with PU                                                          |
| 16                                          | Control System               | PLC                                                                   |
| 17                                          | IP Classification            | IP22                                                                  |
| 18                                          | Power Supply                 | 380V–50Hz 3PH – 16 A                                                  |
| 19                                          | Chassis Overall Dimensions   | x 1500 mm x 1140 mm mm2500                                            |

#### KARA Pipe Flange Welding Machines

Flange Welding machine have the following features :

1. It has a Mig/Mag welding system with accurate ampere and voltage control during welding according to the required standard .

2. It has a Shell rotation speed control system by Servo Motor .

- 3. It has a Cap rotation speed control system by Stepper Motor .
- 4. Has a fixture to hold the Shell on both sides of the Flanges .
- 5. Ability to weld parts in addition to Shell- types of rollers .
- 6. It has 2 sets of Roller Bed that one of the are motorize .
- 7. Ability to load up to 3 tons on the machine's turntable .
- 8. Work and easy operation .

9. Speed and quality in Shell And Tube Sheet welding operations . The ability to adjust the height in three X.Y.Z axes to a course of 100 mm .

10. Ability to weld all kinds of Shell and Tube Sheet used in industries with different sizes .

11. It has a welding connection system without contact and damage to the shaft and the surfaces under the bearing

| Flange Welding Machine |                              |  |
|------------------------|------------------------------|--|
| 1                      | Base                         |  |
| 2                      | Motorize Roller Bed          |  |
| 3                      | Idler RollerBed              |  |
| 4                      | Horizontal Positioner        |  |
| 5                      | Remote Control               |  |
| 6                      | TCK 514 Welding power Source |  |
| 7                      | Wire Feader                  |  |
| 8                      | Shell Clamp                  |  |